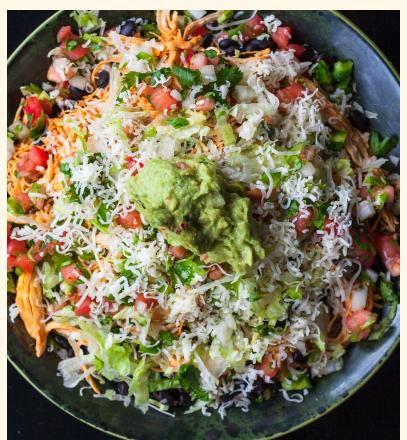

## TACO SALAD BAR

#### **INCLUDES:**

Taco Salad Shell, meat choice, rice, beans, lettuce, cheese, sour cream, pico de gallo, house red salsa, and chips.

Meat choices (choose up to 2): shredded chicken, shredded beef, ground beef, veggie fajitas, steak fajitas, chicken fajitas

Bean choices (choose 1): refried pinto beans, whole pinto beans, black beans

**ADD ONS:** 

Guacamole

Diabla Cheese Dip

Jalapeño Cheese Dip

**DESSERT ADD ONS:** 

Churros

<sup>\*</sup>All prices are per person. Must order in increments of 5. Does not include tax or gratuity.