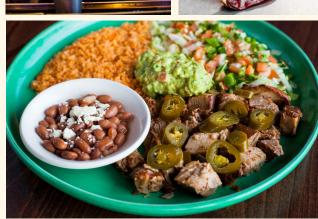

## FAJITA BAR Regular / Texas

#### **INCLUDES:**

Fajitas, tortillas, rice, beans, lettuce, cheese, sour cream, pico de gallo, onions, cilantro, green tomatillo salsa, house red salsa, and chips.

Meat choices (choose up to 2): Regular – chicken, steak, veggies Texas – grilled chicken, carne asada, prawns

Bean choices (choose 1): refried pinto beans, whole pinto beans, black beans

Tortilla choices (choose up to 3): flour, corn, crispy corn shell

**ADD ONS:** 

Guacamole Diabla Cheese Dip Jalapeño Cheese Dip **DESSERT ADD ONS:** 