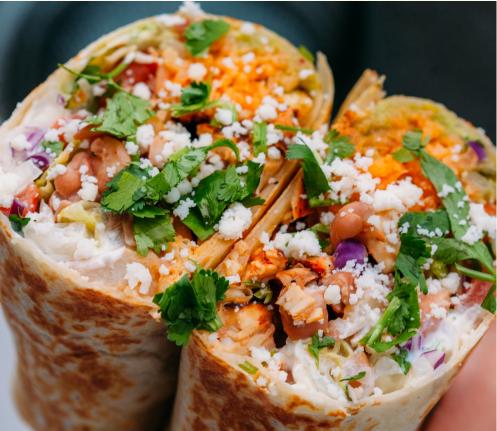

## **BURRITO BAR**

#### **INCLUDES:**

Burrito filled with meat choice, rice, beans, lettuce, cheese, and pico de gallo. Comes with house red salsa and chips.

Meat choices (choose up to 2): shredded chicken, shredded beef, ground beef, veggies, pork carnitas

Bean choices (choose 1): refried pinto beans, whole pinto beans, black beans

**ADD ONS:** 

Guacamole Diabla Cheese Dip Jalapeño Cheese Dip **DESSERT ADD ONS:** 

Churros

\*All prices are per person. Must order in increments of 5. Does not include tax or gratuity.