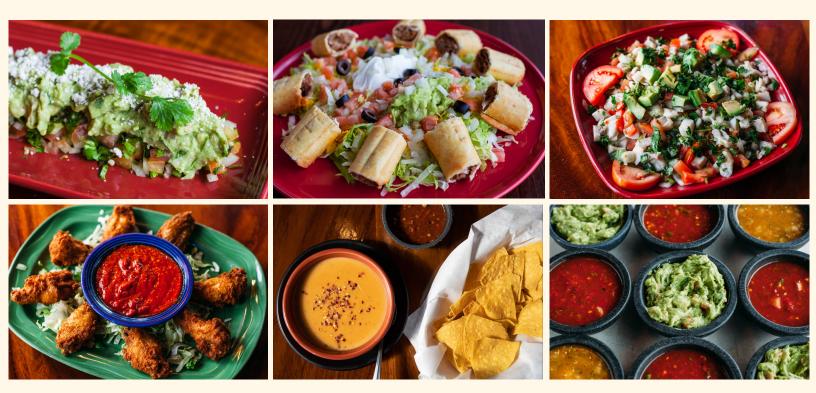

## APPETIZER BAR

Choose 3 appetizers from the list below. Includes chips, pico de gallo, and salsa.

- Taquitos Rancheros (shredded chicken or shredded beef)
- Cheese Dip (diabla or jalapeño)
- Guacamole Dip
- Chicken Wings & Fries (sauce choices: spicy barbecue, spicy ranch, diabla)
- Ceviche (fish or shrimp)

**ADD ONS:** 

Rice & Beans

Guacamole

Sour Cream

**DESSERT ADD ONS:** 

Churros

\*All prices are per person. Must order in increments of 5. Does not include tax or gratuity.

### **Appetizers**

Taquitos Rancheros (shredded chicken or shredded beef)

Cheese Dip (diabla or jalapeño)

Guacamole Dip

Chicken Wings & Fries

(sauce choices: spicy barbecue, spicy ranch, diabla, habanero)

Ceviche (fish or shrimp)