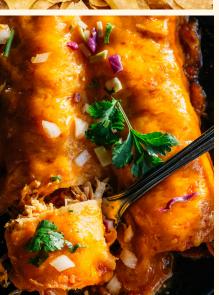

## **ENCHILADA BAR**

#### **INCLUDES:**

2 enchiladas per person, rice, choice of beans, house red salsa, pico de gallo, sour cream, and chips.

Meat choices (choose 1): shredded chicken, shredded beef, ground beef, cheese, cheese & onions, spinach, veggies

Sauce choices (choose 1): traditional red, salsa verde, tomatillo cream, mole

Bean choices (choose 1): refried pinto beans, whole pinto beans, black beans

**ADD ONS:** 

Guacamole

Diabla Cheese Dip Jalapeño Cheese Dip **DESSERT ADD ONS:** 