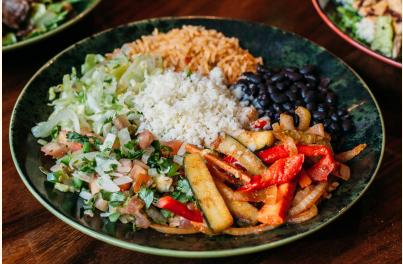

## **BURRITO BOWL BAR**

#### **INCLUDES:**

Meat choice, rice, beans, lettuce, cheese, sour cream, pico de gallo, house red salsa, and chips.

Meat choices (choose up to 2): shredded chicken, shredded beef, ground beef, veggies, pork carnitas

Bean choices (choose 1): refried pinto beans, whole pinto beans, black beans

ADD ONS:

Guacamole Diabla Cheese Dip Jalapeño Cheese Dip **DESSERT ADD ONS:** 

Churros

\*All prices are per person. Must order in increments of 5. Does not include tax or gratuity.