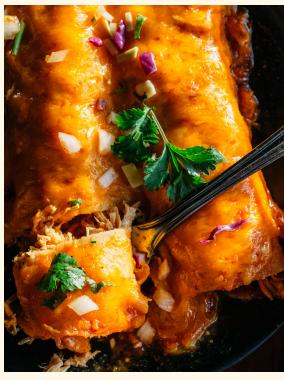

## **ENCHILADA BAR**

#### **INCLUDES:**

2 enchiladas per person, rice, choice of beans, house red salsa, pico de gallo, sour cream, and chips.

Meat choices (choose 1): shredded chicken, shredded beef, ground beef, cheese, cheese & onions, spinach, veggies

Sauce choices (choose 1): traditional red, salsa verde, tomatillo cream, mole

Bean choices (choose 1): refried pinto beans, whole pinto beans, black beans

**ADD ONS:** 

Guacamole

Diabla Cheese Dip Jalapeño Cheese Dip **DESSERT ADD ONS:** 