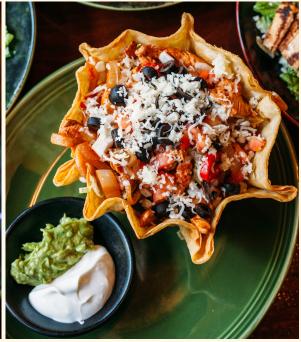

## TACO SALAD BAR

#### **INCLUDES:**

Taco Salad Shell, meat choice, rice, beans, lettuce, cheese, sour cream, pico de gallo, house red salsa, and chips.

Meat choices (choose up to 2): shredded chicken, shredded beef, ground beef, veggie fajitas, steak fajitas, chicken fajitas

Bean choices (choose 1): refried pinto beans, whole pinto beans, black beans

**ADD ONS:** 

Guacamole

Diabla Cheese Dip

Jalapeño Cheese Dip

**DESSERT ADD ONS:** 

Churros

<sup>\*</sup>All prices are per person. Must order in increments of 5. Does not include tax or gratuity.