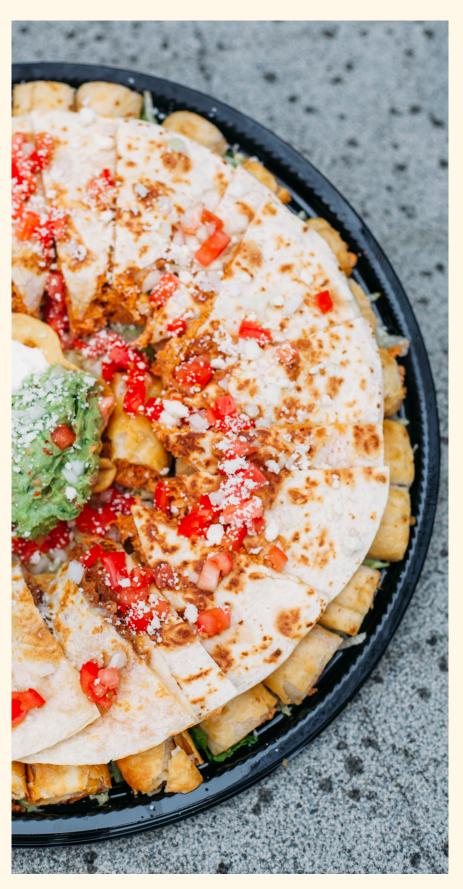

## **PARTY TRAY**

#### **INCLUDES:**

Taquitos & Quesadillas for 10-12 people. Chips, salsa, guacamole, sour cream, and pico de gallo.

Meat choices (choose 1): shredded chicken, shredded beef

#### **ADD ONS:**

Rice 5-10 people 15-20 people 30-40 people

Beans 5-10 people 15-20 people 30-40 people

<sup>\*</sup>Does not include tax or gratuity. TO GO only.