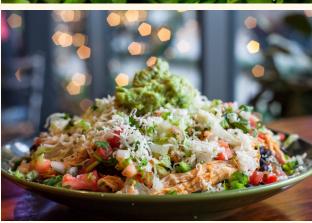

## **TACO BAR**

#### **INCLUDES:**

Three tacos per person, meat choice, tortillas, rice, beans, lettuce, cheese, sour cream, pico de gallo, limes, onions, cilantro, green tomatillo salsa, house red salsa, and chips.

Meat choices (choose up to 2): shredded chicken, shredded beef, ground beef, veggies, pork carnitas, al pastor

## **BURRITO BOWL BAR**

#### **INCLUDES:**

Meat choice, rice, beans, lettuce, cheese, sour cream, pico de gallo, house red salsa, and chips.

Meat choices (choose up to 2): shredded chicken, shredded beef, ground beef, veggies, pork carnitas