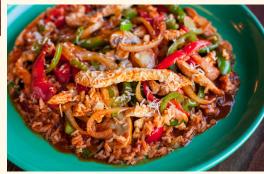

## FAJITA BAR Regular / Texas

#### **INCLUDES:**

Fajitas, tortillas, rice, beans, lettuce, cheese, sour cream, pico de gallo, onions, cilantro, green tomatillo salsa, house red salsa, and chips.

Meat choices (choose up to 2): Regular – chicken, steak, veggies Texas – grilled chicken, carne asada, prawns