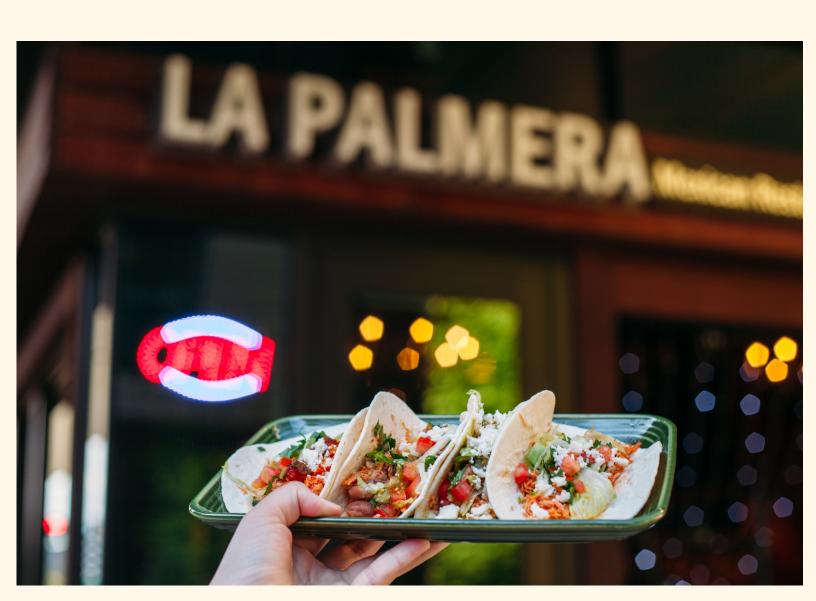

## LA PALMERA PARTY GUIDE

## **TACO BAR**

#### **INCLUDES:**

Three tacos per person, meat choice, tortillas, rice, beans, lettuce, cheese, sour cream, pico de gallo, limes, onions, cilantro, green tomatillo salsa, house red salsa, and chips.

Meat choices (choose up to 2): shredded chicken, shredded beef, ground beef, veggies, pork carnitas, al pastor