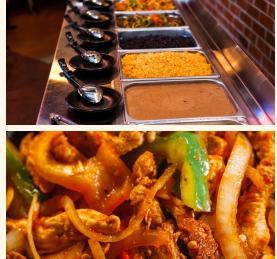

## FAJITA BAR Regular / Texas

#### **INCLUDES:**

Fajitas, tortillas, rice, beans, lettuce, cheese, sour cream, pico de gallo, onions, cilantro, green tomatillo salsa, house red salsa, and chips.

Meat choices (choose up to 2): Regular – chicken, steak, veggies Texas – grilled chicken, carne asada, prawns

Bean choices (choose 1): refried pinto beans, whole pinto beans, black beans

Tortilla choices (choose up to 3): flour, corn, crispy corn shell

**ADD ONS:** 

Guacamole Diabla Cheese Dip Jalapeño Cheese Dip **DESSERT ADD ONS:** 