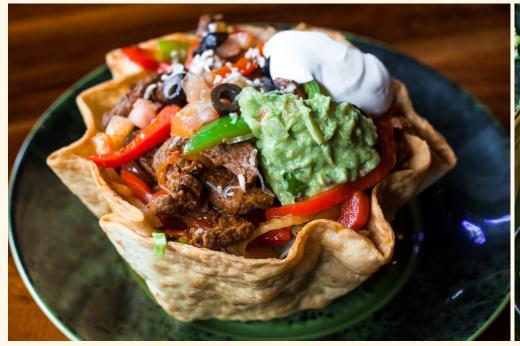

## TACO SALAD BAR

#### **INCLUDES:**

Taco Salad Shell, meat choice, rice, beans, lettuce, cheese, sour cream, pico de gallo, house red salsa, and chips.

Meat choices (choose up to 2): shredded chicken, shredded beef, ground beef, veggie fajitas, steak fajitas, chicken fajitas

Bean choices (choose 1): refried pinto beans, whole pinto beans, black beans

**ADD ONS:** 

Guacamole

Diabla Cheese Dip

Jalapeño Cheese Dip

**DESSERT ADD ONS:** 

Churros

<sup>\*</sup>All prices are per person. Must order in increments of 5. Does not include tax or gratuity.