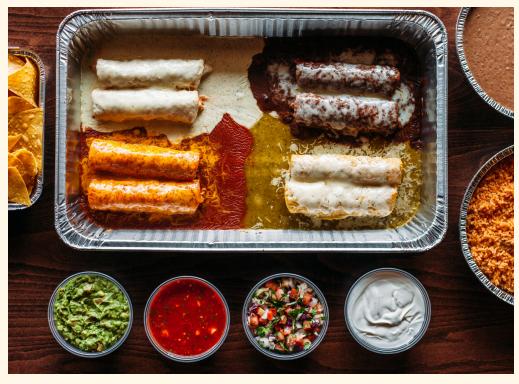

## **ENCHILADA BAR**

#### **INCLUDES:**

2 enchiladas per person, rice, choice of beans, house red salsa, pico de gallo, sour cream, and chips.

Meat choices (choose 1): shredded chicken, shredded beef, ground beef, cheese, cheese & onions, spinach, veggies

Sauce choices (choose 1): traditional red, salsa verde, tomatillo cream, mole

Bean choices (choose 1): refried pinto beans, whole pinto beans, black beans

**ADD ONS:** 

Guacamole

Diabla Cheese Dip Jalapeño Cheese Dip **DESSERT ADD ONS:** 