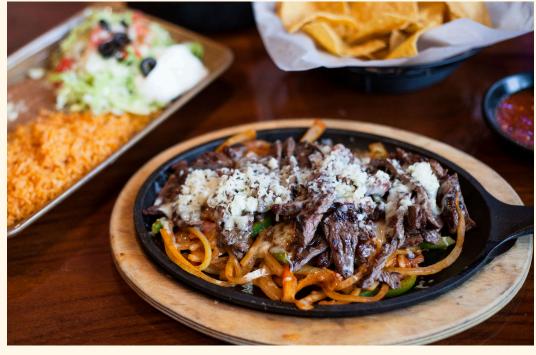

## FAJITA BAR Regular / Texas

#### **INCLUDES:**

Fajitas, tortillas, rice, beans, lettuce, cheese, sour cream, pico de gallo, onions, cilantro, green tomatillo salsa, house red salsa, and chips.

Meat choices (choose up to 2): Regular – chicken, steak, veggies Texas – grilled chicken, carne asada, prawns

Bean choices (choose 1): refried pinto beans, whole pinto beans, black beans

Tortilla choices (choose up to 3): flour, corn, crispy corn shell

**ADD ONS:** 

Guacamole Diabla Cheese Dip Jalapeño Cheese Dip **DESSERT ADD ONS:** 