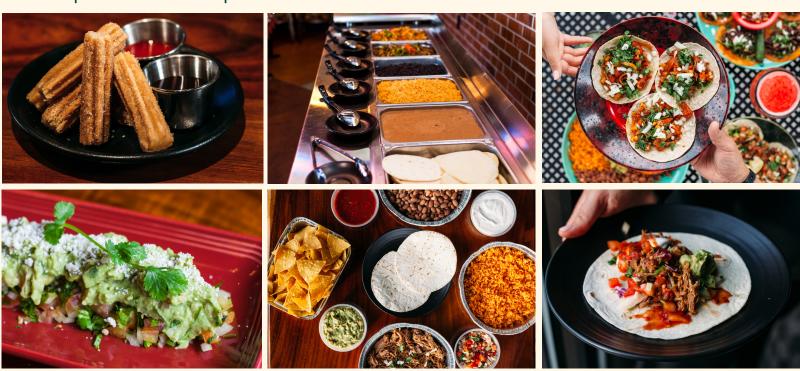

## **TACO BAR**

#### **INCLUDES:**

Three tacos per person, meat choice, tortillas, rice, beans, lettuce, cheese, sour cream, pico de gallo, limes, onions, cilantro, green tomatillo salsa, house red salsa, and chips.

Meat choices (choose up to 2): shredded chicken, shredded beef, ground beef, veggies, pork carnitas, al pastor

Bean choices (choose 1): refried pinto beans, whole pinto beans, black beans

Tortilla choices (choose up to 3): flour, corn, crispy corn shell

#### **ADD ONS:**

Guacamole Diabla Cheese Dip Jalapeño Cheese Dip **DESSERT ADD ONS:** 

Churros

\*All prices are per person. Must order in increments of 5. Does not include tax or gratuity.

## DESSERT OPTIONS Price per Item

FROST French Macaron

Flan

Chocoflan

Sopapillas

Fried Ice Cream

Cheesecake

\*Churros (per person)