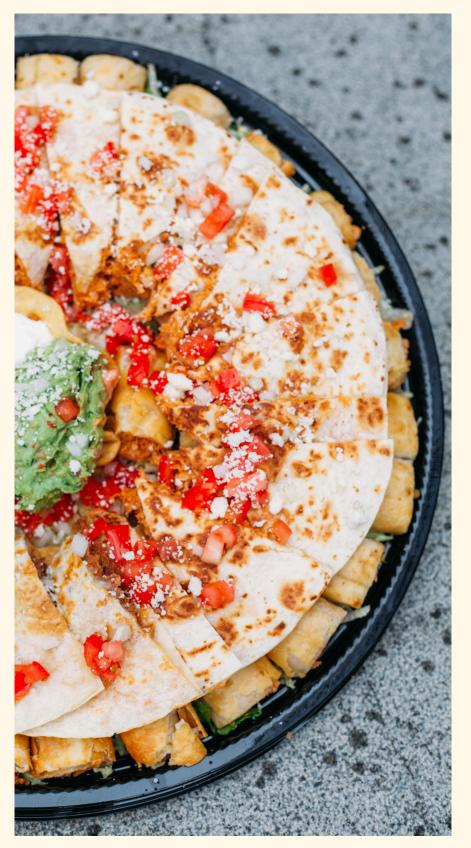

# PARTY TRAY

The perfect appetizer tray! \$99

Includes: Taquitos & Quesadillas for 10-12 people.

Large Chips 8oz Guacamole 8oz Sour Cream 16oz Pico de Gallo 16oz House Red Salsa

Protein Choices: Shredded Chicken Shredded Beef