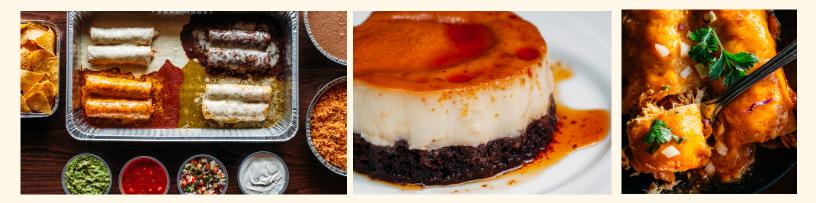

Three tacos per person, choice of protein\*, tortillas, rice, beans, cheese, sour cream, pico de gallo, green tomatillo salsa, house red salsa, and chips. \$22/person

Protein Choices: Shredded Chicken, Shredded Beef, Veggies Premium Protein Choices +\$2: Pork Carnitas, Al Pastor, Birria

### ENCHILADA BAR

Two enchiladas per person (rolled corn tortilla filled with protein choice and topped with sauce\* and melted cheese), rice, choice of beans, house red salsa, pico de gallo, sour cream, and chips. \$23/person

#### DESSERT OPTIONS FROST French Macaron \$3 See www.frostology.com/menu for flavors

Flan \$7 Mexican custard with caramel

**Chocoflan \$8** Chocolate cake topped with flan

**Churros \$3** Pieces of fried dough coated with cinnamon and sugar