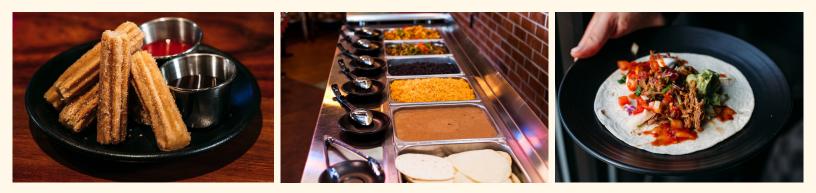

#### DESSERT OPTIONS FROST French Macaron \$3 See www.frostology.com/menu for flavors

Flan \$7 Mexican custard with caramel

**Chocoflan \$8** Chocolate cake topped with flan

**Churros \$3** Pieces of fried dough coated with cinnamon and sugar

ADD ONS: Guacamole \$2 Taco Salad Shell & Lettuce \$2

POPULAR SIDES: Jalapeño or Diabla Queso Dip \$3 Corn Esquites \$5 Chipotle Chopped Salad \$6 DESSERTS: Churros \$3 Churro French Macaron \$3

**BEVERAGES:** Jarritos Mexican Soda \$4 Horchata or Jamaica \$3

### ENCHILADA BAR

Two enchiladas per person (rolled corn tortilla filled with protein choice and topped with sauce\* and melted cheese), rice, choice of beans, house red salsa, pico de gallo, sour cream, and chips. \$23/person

Protein Choices: Shredded Chicken, Shredded Beef, Ground Beef, Veggies

Sauce Choices: \*\*Traditional Red, Salsa Verde, Tomatillo Cream, \*\*Mole \*\*Sauce contains peanuts, wheat, and sesame.

\*Select up to 2 protein choices and 2 sauce choices.